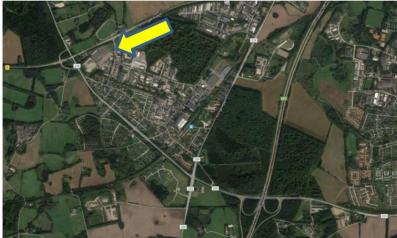

## By Car

Take motor way E20 Direction North, and continue by motorway E47/E55 (Direction Helsingør). Take the exit no. 4, "Kvistgaard", and turn left.

At the first roundabout continue straight on until you can see the sign to the Industry area ("Industrikvater").

Then turn left at the second road ("Munkegårdsvej").

Then turn right at the second road ("Porthusvej")

The above map can also help you find CTS | Ferroperm

From Copenhagen center it is takes approximately 45 min and approximately 1 hour from the airport. CTS | Ferroperm is located in number 4.