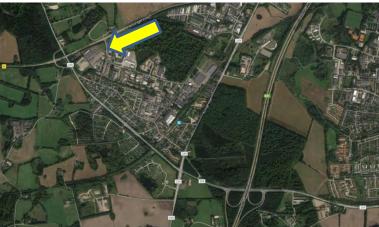

## By Car

Take motor way E20 Direction North, and continue by motorway E47/E55 (Direction Helsingør). Take the exit no. 4, "Kvistgaard", and turn left. At the first roundabout continue straight on until you can see the sign to the Industry area ("Industrikvater). Then turn left at the second road (Munkegårdsvej). Then turn right at the second road (Porthusvej) The above map can also help you find ÔVÙÁÓON; [] ] ^{{

From Copenhagen center it is takes approximately 45 min and approximately 1 hour from the airport. ÔVÙ���^!![]^!{ is located in number 4.