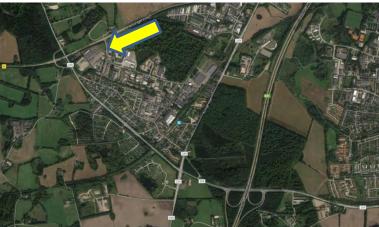

## By Car

Take motor way E20 Direction North, and continue by motorway E47/E55 (Direction Helsingør). Take the exit no. 4, "Kvistgaard", and turn left. At the first roundabout continue straight on until you can see the sign to the Industry area ("Industrikvater). Then turn left at the second road (Munkegårdsvej). Then turn right at the second road (Porthusvej)

From Copenhagen center it is takes approximately 45 min and approximately 1 hour from the airport. CTS | Ferroperm is located in number 4.